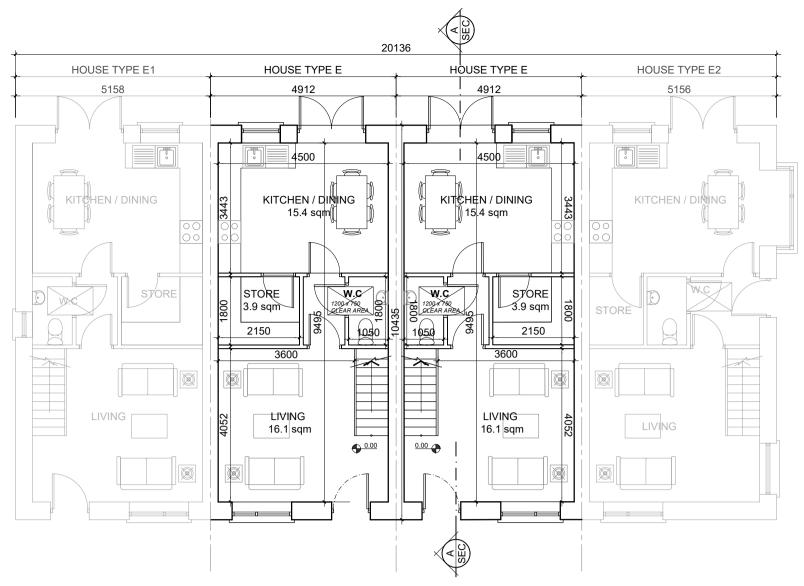

**GROUND FLOOR PLAN** House Type E Floor area - 42.5m² / 457 sq.ft OA 85m² / 915sq.ft