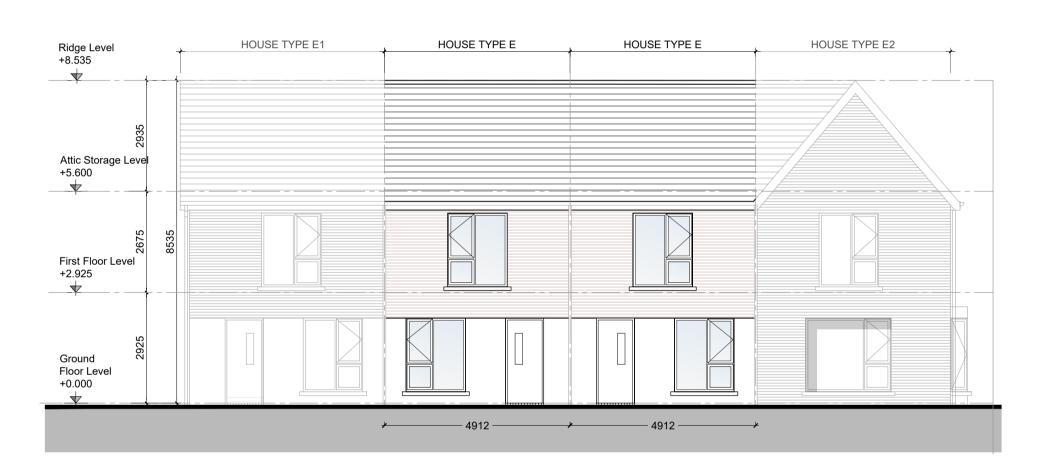

**GROUND FLOOR PLAN** House Type E Floor area - 42.5m² / 457 sq.ft OA 85m² / 915sq.ft



## FRONT ELEVATION



## **REAR ELEVATION**







FIRST FLOOR PLAN House Type E



**ROOF PLAN** House Type E



**SECTION A-A** 

| REVI | REVISIONS   |     |  |
|------|-------------|-----|--|
| DATE | DESCRIPTION | No. |  |
|      |             |     |  |
|      |             |     |  |
|      |             |     |  |
|      |             |     |  |
|      |             |     |  |
|      |             |     |  |

## GENERAL NOTES

THIS DRAWING TO BE READ IN CONJUNCTION WITH ARCHITECT'S DRAWINGS, CONSULTANT ENGINEER'S DRAWINGS AND SPECIFICATIONS & LANDSCAPE ARCHITECTS DRAWINGS REFER TO ARCHITECT'S SITE PLAN PL02 FOR NORTH ORIENTATION.

LEVELS GIVEN ON HOUSE TYPE DRAWINGS ARE GIVEN TO A LOCAL ABSOLUTE ZERO LEVEL. FOR SPECIFIC LEVELS DEPENDING ON INDIVIDUAL UNIT LOCATION, REFER TO ARCHI