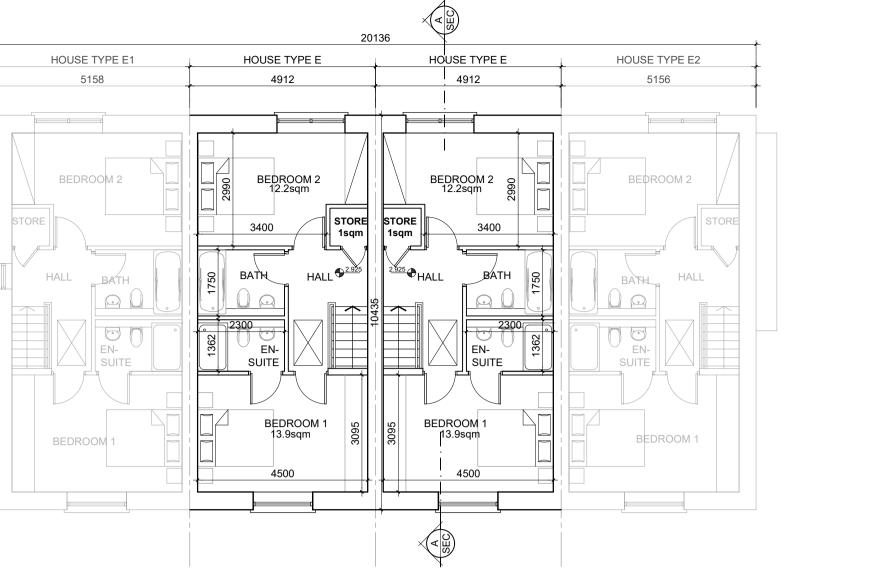

**GROUND FLOOR PLAN** House Type E Floor area - 42.5m² / 457 sq.ft OA 85m² / 915sq.ft